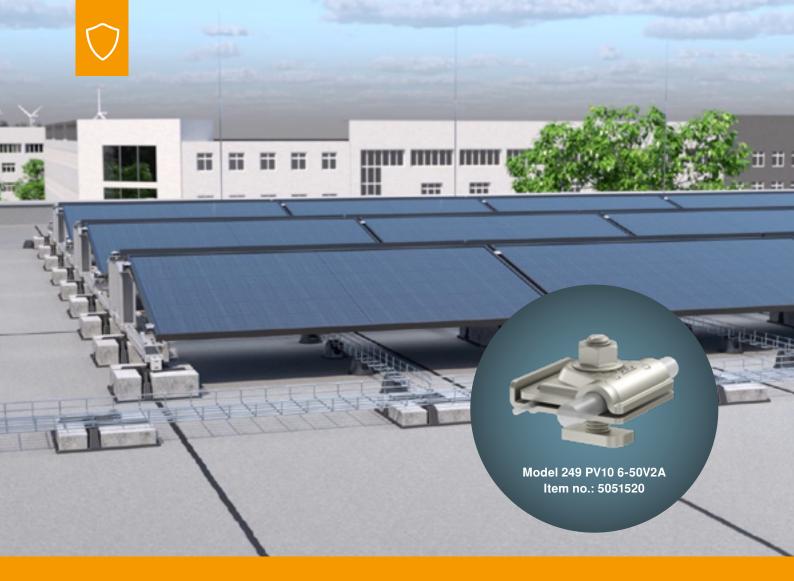

## Earthing conductor connection terminal

## For the inclusion of PV mounting systems

The pre-mounted earthing terminal from the OBO portfolio is suitable for integrating the Magic PV Solution and other PV mouting systems with 10mm slot in an external lightning protection system. In so doing, it again shows how the individual components of the OBO complete solution intermesh for a completely protected PV system. The integrated spring mechanism enables rapid and simple mounting. The earthing terminal is suitable for round conductor fastening (RD 8-10) and to fasten single or multi-wire cables (6–50 mm²).

## Overview of the benefits of the pre-mounted earthing terminal

- Lightning current carrying capacity up to 100 kA (10/350)
- For profiles with 10 mm groove
- Conforms to the requirements of IEC/EN 62561-1
- Corrosion-resistant VA quality